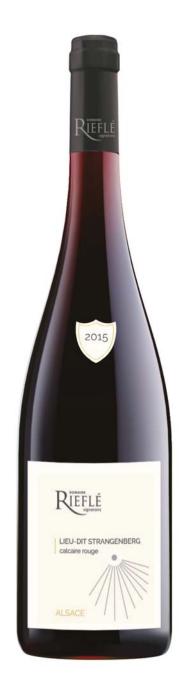

## Domaine Riefle Strangenberg Pinot Noir 2015

"FROM AN OUTSTANDING TERROIR (SHALLOW LIMESTONE, HIGH ALTITUDE, WINDY EXPOSITION), THE 2015 PINOT NOIR STRANGENBERG OFFERS A CLEAR, FRESH AND SPICY BOUQUET OF FROZEN SOUR CHERRIES AND WILD BERRIES ALONG WITH SPICY FLAVORS. SILKY TEXTURED, WITH POWER AND TENSION, THIS IS A VERY ELEGANT AND INTENSE PINOT WITH DENSITY AND FINESSE, AS WELL AS A LONG AND AROMATIC FINISH WITH SOME CACAO AND CLOVE FLAVORS. THIS IS A VERY PROMISING WINE WITH GRIP, FRESHNESS AND TENSION. THE FINISH IS PRETTY LONG AND COMPLEX. THIS WINE IS BASED ON PERFECTLY RIPE GRAPES. THE MUST WAS FERMENTED WITH 100% OF THE STEMS IN FIBERGLASS BOXED WITH MANUAL PUNCH-DOWNS, THEN AGED IN BARRIQUES (20% NEW). THE WINE HAS BEEN BOTTLED IN AUGUST UNFINED AND UNFILTERED."

## STRANGENBERG PINOT NOIR 2015

"SILKY TEXTURED, WITH POWER AND TENSION, THIS IS A VERY ELEGANT AND INTENSE PINOT WITH DENSITY AND FINESSE, AS WELL AS A LONG AND AROMATIC FINISH WITH SOME CACAO AND CLOVE FLAVORS. THIS IS A VERY PROMISING WINE WITH GRIP, FRESHNESS AND TENSION. THE FINISH IS PRETTY LONG AND COMPLEX."